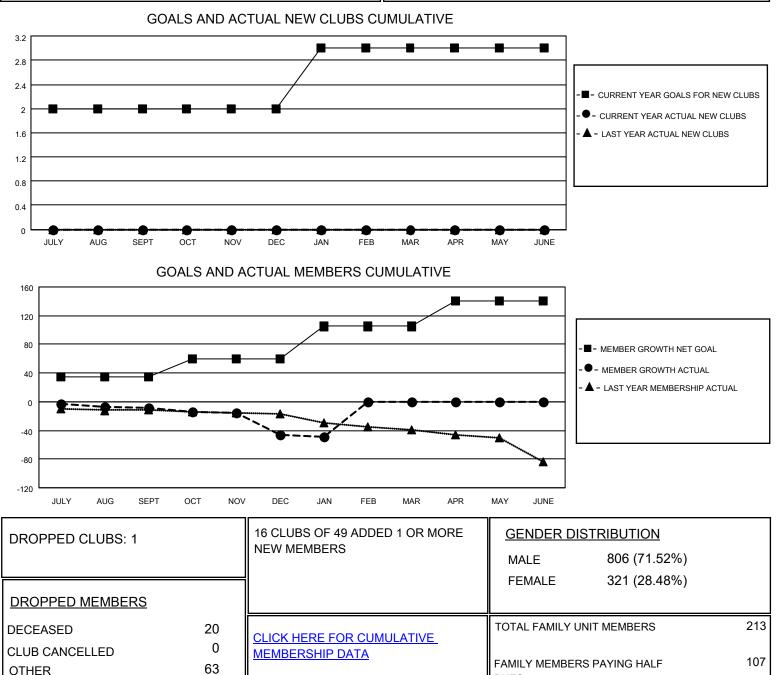

## LOCATION INDIANA

District 25 B

Results as of: 1/31/2021

| Clubs                 |               |           |               | Members               |                        |                         |                                                    |
|-----------------------|---------------|-----------|---------------|-----------------------|------------------------|-------------------------|----------------------------------------------------|
| RESULTS FOR 2020-2021 |               |           |               | RESULTS FOR 2020-2021 |                        |                         |                                                    |
| QUARTER               | NEW CLUB GOAL | NEW CLUBS | DROPPED CLUBS | QUARTER               | BER GROWTH NET<br>GOAL | MEMBER GROWTH<br>ACTUAL | DROPPED<br>MEMBERS ACTUAL<br>(including transfers) |
| JULY/AUG/SEPT         | 2             | 0         | 0             | JULY/AUG/SEPT         | 35                     | 20                      | 24                                                 |
| OCT/NOV/DEC           | 0             | 0         | 0             | OCT/NOV/DEC           | 25                     | 27                      | 53                                                 |
| JAN/FEB/MAR           | 1             | 0         | 1             | JAN/FEB/MAR           | 45                     | 7                       | 6                                                  |
| APR/MAY/JUNE          | 0             | 0         | 0             | APR/MAY/JUNE          | 35                     | 0                       | 0                                                  |